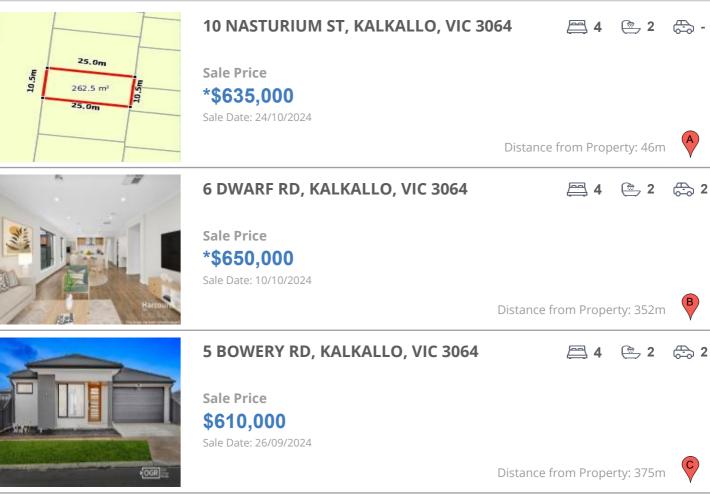

# **COMPARABLE PROPERTIES**

These are the three properties sold within two kilometres of the property for sale in the last six months that the estate agent or agents representative considers to be most comparable to the property for sale.

#### **Comparable property sales**

These are the three properties sold within two kilometres of the property for sale in the last six months that the estate agent or agents representative considers to be most comparable to the property for sale.

| Address of comparable property      | Price      | Date of sale |
|-------------------------------------|------------|--------------|
| 10 NASTURIUM ST, KALKALLO, VIC 3064 | *\$635,000 | 24/10/2024   |
| 6 DWARF RD, KALKALLO, VIC 3064      | *\$650,000 | 10/10/2024   |
| 5 BOWERY RD, KALKALLO, VIC 3064     | \$610,000  | 26/09/2024   |