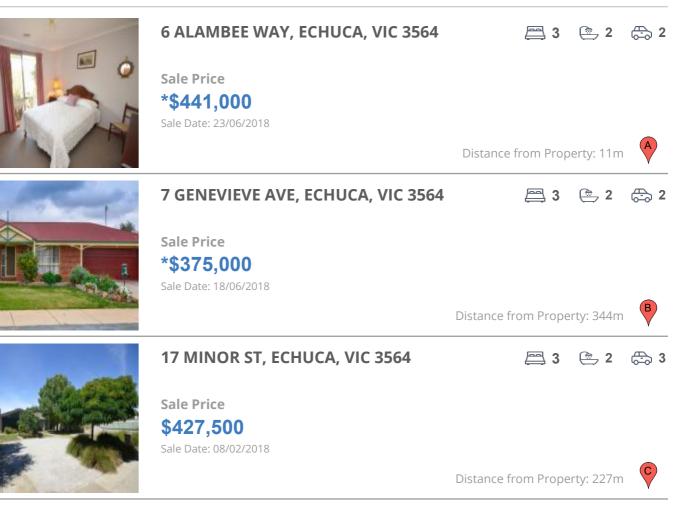

## **COMPARABLE PROPERTIES**

These are the three properties sold within two kilometres of the property for sale in the last six months that the estate agent or agent's representative considers to be most comparable to the property for sale.

#### **Comparable property sales**

These are the three properties sold within two kilometres of the property for sale in the last six months that the estate agent or agent's representative considers to be most comparable to the property for sale.

| Address of comparable property    | Price      | Date of sale |
|-----------------------------------|------------|--------------|
| 6 ALAMBEE WAY, ECHUCA, VIC 3564   | *\$441,000 | 23/06/2018   |
| 7 GENEVIEVE AVE, ECHUCA, VIC 3564 | *\$375,000 | 18/06/2018   |
| 17 MINOR ST, ECHUCA, VIC 3564     | \$427,500  | 08/02/2018   |