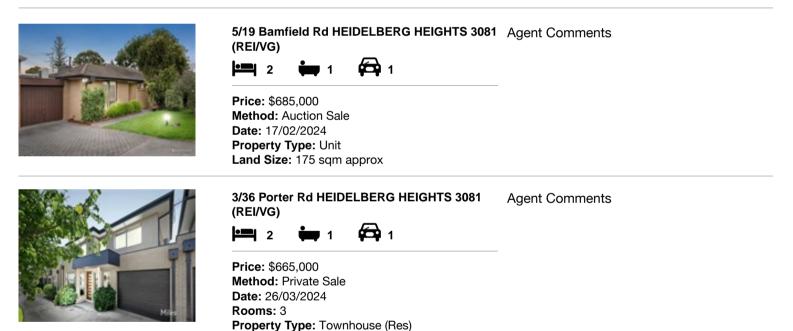

## Comparable property sales (\*Delete A or B below as applicable)

A\* These are the three properties sold within two kilometres of the property for sale in the last sixmonths that the estate agent or agent's representative considers to be most comparable to the property for sale.

| Address of comparable property |                                          | Price     | Date of sale |
|--------------------------------|------------------------------------------|-----------|--------------|
| 1                              | 5/19 Bamfield Rd HEIDELBERG HEIGHTS 3081 | \$685,000 | 17/02/2024   |
| 2                              | 3/36 Porter Rd HEIDELBERG HEIGHTS 3081   | \$665,000 | 26/03/2024   |
| 3                              |                                          |           |              |