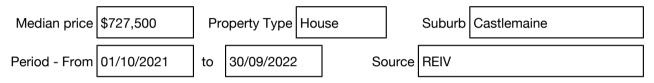

#### Median sale price

16/12/2022 12:32

**Property Type:** House **Land Size:** 658 sqm approx Agent Comments Indicative Selling Price \$869,000 Median House Price Year ending September 2022: \$727,500