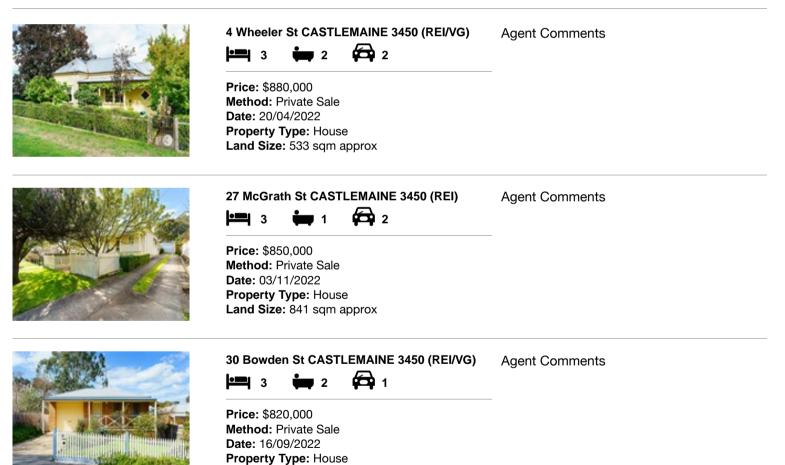

#### Comparable property sales (\*Delete A or B below as applicable)

A\* These are the three properties sold within five kilometres of the property for sale in the last 18 months that the estate agent or agent's representative considers to be most comparable to the property for sale.

| Address of comparable property |                                | Price     | Date of sale |
|--------------------------------|--------------------------------|-----------|--------------|
| 1                              | 4 Wheeler St CASTLEMAINE 3450  | \$880,000 | 20/04/2022   |
| 2                              | 27 McGrath St CASTLEMAINE 3450 | \$850,000 | 03/11/2022   |
| 3                              | 30 Bowden St CASTLEMAINE 3450  | \$820,000 | 16/09/2022   |