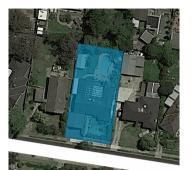

### Section 47AF of the Estate Agents Act 1980

Price

| <b>Property</b> | offered t | for sale |
|-----------------|-----------|----------|
|-----------------|-----------|----------|

| Address              | 16 Boyce Avenue, Briar Hill Vic 3088 |
|----------------------|--------------------------------------|
| Including suburb and |                                      |
| postcode             |                                      |
|                      |                                      |
|                      |                                      |

#### Address of comparable property

| 1 | 30 Pine Av BRIAR HILL 3088      | \$1,400,000 | 25/09/2021 |
|---|---------------------------------|-------------|------------|
| 2 | 6 Elizabeth St MONTMORENCY 3094 | \$1,330,000 | 26/10/2021 |
| 3 |                                 |             |            |

# Comparable Properties

30 Pine Av BRIAR HILL 3088 (REI)

**=**| 4

Price: \$1,400,000 Method: Private Sale Date: 25/09/2021 Property Type: House Land Size: 944 sqm approx **Agent Comments** 

Agent Comments