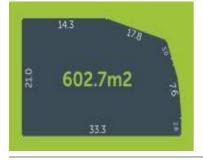

# 1 GARRANG WAY, TORQUAY, VIC 3228

**Indicative Selling Price** 

For the meaning of this price see consumer.vic.au/underquoting

Single Price:

\$485,000

## Property offered for sale

| Address<br>Including suburb and<br>postcode |  |  |
|---------------------------------------------|--|--|
|---------------------------------------------|--|--|

#### Indicative selling price

|                       |                         |          |        |     | consumer.vic.     |         | /         |        |
|-----------------------|-------------------------|----------|--------|-----|-------------------|---------|-----------|--------|
| -or tha               | maanina                 | Of thic  | nrica  | മമാ | conclimat vic     | any an  | // Inaara | HATINA |
| 1 OI 111 <del>0</del> | III <del>c</del> aiiiiu | OI IIIIS | יסטווט | 300 | COLISCILIE . VIC. | .uov.au | /unuciu   | uounu  |
|                       |                         |          |        |     |                   |         |           |        |

| Single Price: | \$485,000 |
|---------------|-----------|
|               |           |