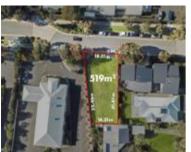

# 1 GARRANG WAY, TORQUAY, VIC 3228

**Indicative Selling Price** 

For the meaning of this price see consumer.vic.au/underquoting

Single Price:

\$485,000

## Property offered for sale

| Address<br>Including suburb and<br>postcode |  |  |
|---------------------------------------------|--|--|
|---------------------------------------------|--|--|

#### Indicative selling price

|                       |                         |          |        |     | consumer.vic.     |         | /         |        |
|-----------------------|-------------------------|----------|--------|-----|-------------------|---------|-----------|--------|
| -or tha               | maanina                 | Of thic  | nrica  | മമാ | conclimat vic     | any an  | // Inaara | HATINA |
| 1 OI 111 <del>0</del> | III <del>c</del> aiiiiu | OI IIIIS | יסטווט | 300 | COLISCILIE . VIC. | .uov.au | /unuciu   | uounu  |
|                       |                         |          |        |     |                   |         |           |        |

| Single Price: | \$485,000 |
|---------------|-----------|
|               |           |