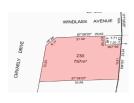

# Property offered for sale

Address Including suburb and postcode

38 CHIVALRY DRIVE MOOROOPNA VIC 3629

# Indicative selling price

For the meaning of this price see consumer.vic.gov.au/underquoting (\*Delete single price or range as applicable)

| Single Price | \$229,000 | <del>or range</del><br><del>between</del> |  | & |  |
|--------------|-----------|-------------------------------------------|--|---|--|
|--------------|-----------|-------------------------------------------|--|---|--|