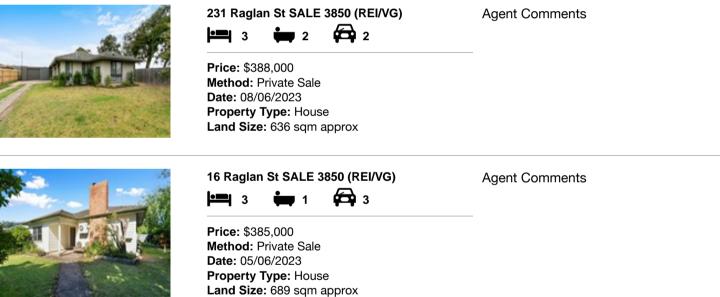

| Ade | dress of comparable property | Price     | Date of sale |
|-----|------------------------------|-----------|--------------|
| 1   | 231 Raglan St SALE 3850      | \$388,000 | 08/06/2023   |
| 2   | 16 Raglan St SALE 3850       | \$385,000 | 05/06/2023   |
| 3   | 131-133 Reeve St SALE 3850   | \$370,000 | 29/09/2023   |