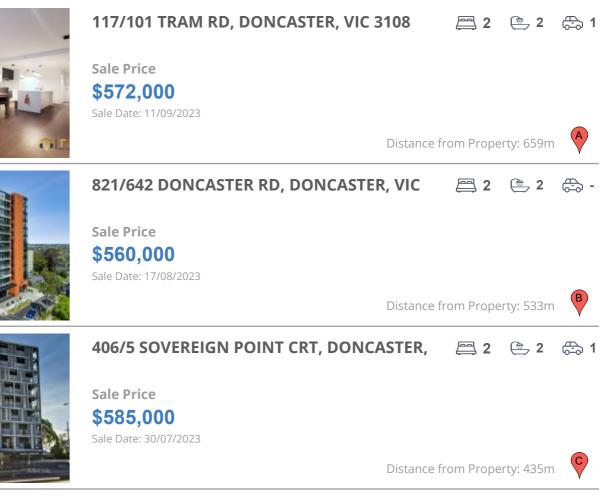

# **COMPARABLE PROPERTIES**

These are the three properties sold within two kilometres of the property for sale in the last six months that the estate agent or agent's representative considers to be most comparable to the property for sale.

#### **Comparable property sales**

These are the three properties sold within two kilometres of the property for sale in the last six months that the estate agent or agent's representative considers to be most comparable to the property for sale.

| Address of comparable property                 | Price     | Date of sale |
|------------------------------------------------|-----------|--------------|
| 117/101 TRAM RD, DONCASTER, VIC 3108           | \$572,000 | 11/09/2023   |
| 821/642 DONCASTER RD, DONCASTER, VIC 3108      | \$560,000 | 17/08/2023   |
| 406/5 SOVEREIGN POINT CRT, DONCASTER, VIC 3108 | \$585,000 | 30/07/2023   |