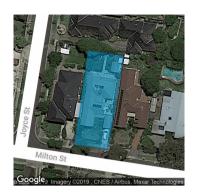

### Property offered for sale

| Address Including suburb and postcode | Milton Street, Nunawading Vic 3131 |
|---------------------------------------|------------------------------------|
|---------------------------------------|------------------------------------|

# 2

Property Type: House Land Size: 663 sqm approx Agent Comments