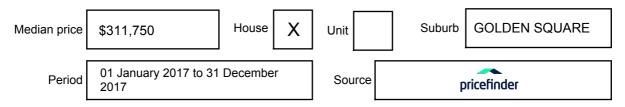

# **MEDIAN SALE PRICE**

# **GOLDEN SQUARE, VIC, 3555**

Suburb Median Sale Price (House)

\$311,750

01 January 2017 to 31 December 2017

Provided by: pricefinder