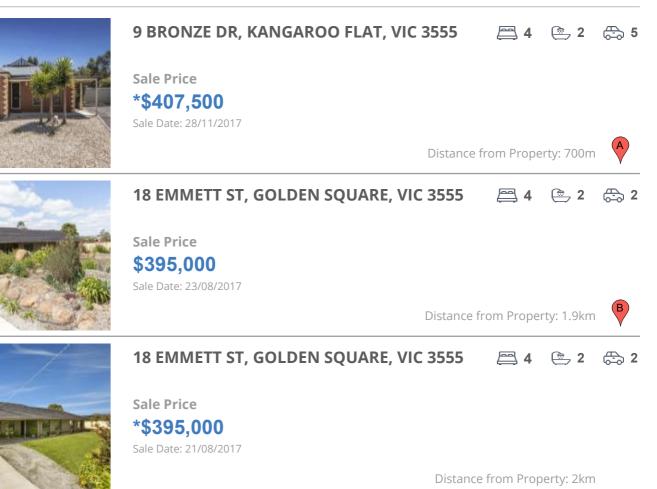

## **COMPARABLE PROPERTIES**

These are the three properties sold within five kilometres of the property for sale in the last 18 months that the estate agent or agent's representative considers to be most comparable to the property for sale.

### **Comparable property sales**

These are the three properties sold within five kilometres of the property for sale in the last 18 months that the estate agent or agent's representative considers to be most comparable to the property for sale.

| Address of comparable property        | Price      | Date of sale |
|---------------------------------------|------------|--------------|
| 9 BRONZE DR, KANGAROO FLAT, VIC 3555  | *\$407,500 | 28/11/2017   |
| 18 EMMETT ST, GOLDEN SQUARE, VIC 3555 | \$395,000  | 23/08/2017   |
| 18 EMMETT ST, GOLDEN SQUARE, VIC 3555 | *\$395,000 | 21/08/2017   |