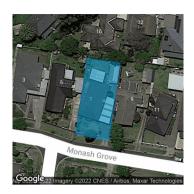

## Section 47AF of the Estate Agents Act 1980

| Proper                                                                                                                                                                                                                | rty offered fo                                                                                                                                                                              | r sale                                   |                 |               |         |          |             |            |             |              |
|-----------------------------------------------------------------------------------------------------------------------------------------------------------------------------------------------------------------------|---------------------------------------------------------------------------------------------------------------------------------------------------------------------------------------------|------------------------------------------|-----------------|---------------|---------|----------|-------------|------------|-------------|--------------|
| Includ                                                                                                                                                                                                                |                                                                                                                                                                                             | 7 Monash Grove, Blackburn South Vic 3130 |                 |               |         |          |             |            |             |              |
| Indica                                                                                                                                                                                                                | tive selling p                                                                                                                                                                              | rice                                     |                 |               |         |          |             |            |             |              |
| For the                                                                                                                                                                                                               | meaning of thi                                                                                                                                                                              | s price see                              | con             | sumer.vic.go  | ov.au/ı | underquo | ting        |            |             |              |
| Range between \$1,150,000                                                                                                                                                                                             |                                                                                                                                                                                             |                                          |                 | & \$          |         |          | \$1,250,000 |            |             |              |
| Media                                                                                                                                                                                                                 | n sale price                                                                                                                                                                                |                                          |                 |               |         |          | _           |            |             |              |
| Median price \$1,467,500                                                                                                                                                                                              |                                                                                                                                                                                             | 37,500                                   | Property Type H |               | Hous    | se       |             | Suburb     | Blackburn S | outh         |
| Period                                                                                                                                                                                                                | d - From 01/01                                                                                                                                                                              | 1/2022                                   | to              | 31/03/2022    | 2       | Sc       | ource       | REIV       |             |              |
| Compa                                                                                                                                                                                                                 | arable prope                                                                                                                                                                                | rty sales                                | (*De            | elete A or B  | belo    | w as ap  | plica       | ble)       |             |              |
| A* These are the three properties sold within two kilometres of the property for sale in the last sixmonths that the estate agent or agent's representative considers to be most comparable to the property for sale. |                                                                                                                                                                                             |                                          |                 |               |         |          |             |            |             |              |
| Address of comparable property                                                                                                                                                                                        |                                                                                                                                                                                             |                                          |                 |               |         |          |             | F          | Price       | Date of sale |
| 1                                                                                                                                                                                                                     |                                                                                                                                                                                             |                                          |                 |               |         |          |             |            |             |              |
| 2                                                                                                                                                                                                                     |                                                                                                                                                                                             |                                          |                 |               |         |          |             |            |             |              |
| 3                                                                                                                                                                                                                     |                                                                                                                                                                                             |                                          |                 |               |         |          |             |            |             |              |
| OR                                                                                                                                                                                                                    |                                                                                                                                                                                             |                                          |                 |               |         |          |             |            |             |              |
| B*                                                                                                                                                                                                                    | The estate agent or agent's representative reasonably believes that fewer than three comparable properties were sold within two kilometres of the property for sale in the last six months. |                                          |                 |               |         |          |             |            |             |              |
|                                                                                                                                                                                                                       |                                                                                                                                                                                             | This St                                  | atem            | ent of Inform | nation  | was nrer | nared       | on: $\Box$ | 14/07/00    | 200 10:00    |