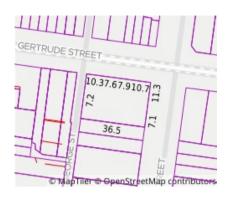

## Section 47AF of the Estate Agents Act 1980

| Proper                                     | ty offered fo                               | or sale     |                                      |              |         |           |       |       |                  |     |            |  |
|--------------------------------------------|---------------------------------------------|-------------|--------------------------------------|--------------|---------|-----------|-------|-------|------------------|-----|------------|--|
| Address Including suburb and postcode      |                                             |             | 66 Gertrude Street, Fitzroy Vic 3065 |              |         |           |       |       |                  |     |            |  |
| Indicat                                    | ive selling p                               | rice        |                                      |              |         |           |       |       |                  |     |            |  |
| For the                                    | meaning of thi                              | s price see | con                                  | sumer.vic.go | ον.au/ι | underquo  | ting  |       |                  |     |            |  |
| Range between \$480,000                    |                                             |             |                                      | &            |         | \$520,000 |       |       |                  |     |            |  |
| Mediar                                     | n sale price                                |             |                                      |              |         |           | _     |       |                  |     |            |  |
| Media                                      | an price \$770                              | ,000        | Pro                                  | operty Type  | Unit    |           |       | Subur | b Fitzroy        |     |            |  |
| Perioc                                     | d - From 04/02                              | 2/2020      | to                                   | 03/02/2021   | I       | So        | ource | REIV  |                  |     |            |  |
| Compa                                      | arable prope                                | rty sales   | (*De                                 | lete A or B  | belo    | w as ap   | plica | ble)  |                  |     |            |  |
| <b>A*</b>                                  | These are the months that to property for s | he estate a |                                      |              |         |           |       |       |                  |     |            |  |
| Address of comparable property             |                                             |             |                                      |              |         |           |       |       | Price            | Dat | te of sale |  |
| 1                                          |                                             |             |                                      |              |         |           |       |       |                  |     |            |  |
| 2                                          |                                             |             |                                      |              |         |           |       |       |                  |     |            |  |
| 3                                          |                                             |             |                                      |              |         |           |       |       |                  |     |            |  |
| OR                                         |                                             |             |                                      |              |         |           |       |       |                  |     |            |  |
| B*                                         | The estate ag                               |             |                                      |              |         |           |       |       |                  |     |            |  |
| This Statement of Information was prepared |                                             |             |                                      |              |         |           | oared | on:   | 04/02/2021 08:26 |     |            |  |

Indicative Selling Price \$480,000 - \$520,000 Median Unit Price 04/02/2020 - 03/02/2021: \$770,000