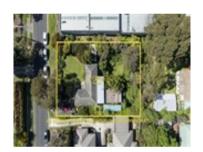

**Price:** \$1,050,000 **Method:** Private Sale **Date:** 24/09/2024

**Property Type:** House (Res) **Land Size:** 1404 sqm approx

53 Albion Cr GREENSBOROUGH 3088 (REI/VG)

**=** 5

5

Method: Private Sale

**—** 

---

2

Price: \$1,080,000

**Date:** 24/06/2024 **Property Type:** House (Res) **Land Size:** 1376 sgm approx Agent Comments

Account - Barry Plant | P: (03) 9431 1243

The State of Victoria owns the copyright in the property sales data and reproduction of that data in any way without the consent of the State of Victoria will constitute a breach of the Copyright Act 1968 (Cth). The State of Victoria does not warrant the accuracy or completeness of the licensed material and any person using or relying upon such information does so on the basis that the State of Victoria accepts no responsibility or liability whatsoever for any errors, faults, defects or omissions in the information supplied. This information is supplied by Property Data Pty Ltd on behalf of the Real Estate Institute of Victoria.