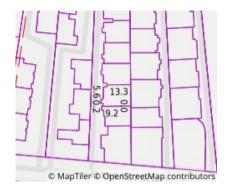

## Property offered for sale

| 3/41 Elmhurst Road, Bayswater North Vic 3153 |
|----------------------------------------------|
|                                              |
|                                              |
|                                              |
|                                              |

#### Address of comparable property

| Add | dress of comparable property             | Price     | Date of sale |
|-----|------------------------------------------|-----------|--------------|
| 1   | 13/191 Bayswater Rd BAYSWATER NORTH 3153 | \$830,000 | 30/09/2024   |
| 2   | 10/191 Bayswater Rd BAYSWATER NORTH 3153 | \$830,000 | 09/08/2024   |
| 3   | 2/20 Berry Rd BAYSWATER NORTH 3153       | \$780,000 | 13/07/2024   |