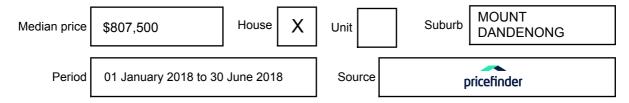

## Statement of Information

# Single residential property located in the Melbourne metropolitan area

## **Sections 47AF of the Estate Agents Act**

## **Property offered for**

Address Including suburb and 1 BLYTHES ROAD, MOUNT DANDENONG, VIC

#### Indicative selling price

For the meaning of this price see consumer.vic.gov.au/underquoting

Price Range: \$620,000 to \$680,000

#### Median sale price



#### Comparable property sales

The estate agent or agent's representative reasonably believes that fewer than three comparable properties were sold within two kilometres of the property for sale in the last six months.