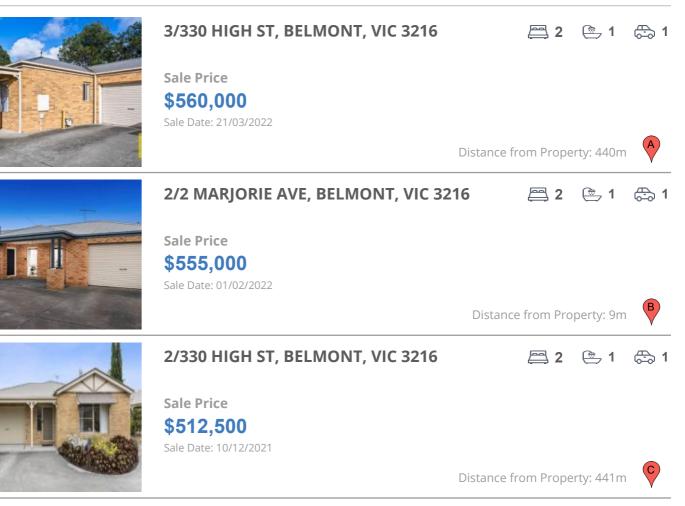

# **COMPARABLE PROPERTIES**

These are the three properties sold within five kilometres of the property for sale in the last 18 months that the estate agent or agent's representative considers to be most comparable to the property for sale.

#### **Comparable property sales**

These are the three properties sold within five kilometres of the property for sale in the last 18 months that the estate agent or agent's representative considers to be most comparable to the property for sale.

| Address of comparable property      | Price     | Date of sale |
|-------------------------------------|-----------|--------------|
| 3/330 HIGH ST, BELMONT, VIC 3216    | \$560,000 | 21/03/2022   |
| 2/2 MARJORIE AVE, BELMONT, VIC 3216 | \$555,000 | 01/02/2022   |
| 2/330 HIGH ST, BELMONT, VIC 3216    | \$512,500 | 10/12/2021   |