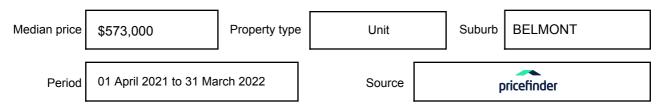

# **MEDIAN SALE PRICE**

# **BELMONT**, VIC, 3216

Suburb Median Sale Price (Unit)

\$573,000

01 April 2021 to 31 March 2022

Provided by: pricefinder

### Median sale price