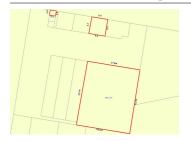

### STATEMENT OF INFORMATION

4/350-352 BEECHWORTH ROAD, WODONGA, VIC 3690 PREPARED BY ROB GROAT, ONE AGENCY ALBURY WODONGA, PHONE: 0439334044

### 4/350-352 BEECHWORTH ROAD,

**Indicative Selling Price** 

For the meaning of this price see consumer.vic.au/underquoting

**Single Price:** \$560,000

Provided by: Rob Groat, One Agency Albury Wodonga

### Property offered for sale

|           | Address    |
|-----------|------------|
| Including | suburb and |
|           | postcode   |

4/350-352 BEECHWORTH ROAD, WODONGA, VIC 3690