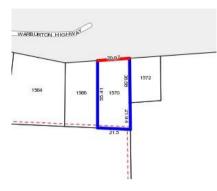

## 1570 Warburton Highway, Woori Yallock Vic 3139

Rooms: Property Type: House (Previously Occupied - Detached) Land Size: 1261 sqm approx Agent Comments Rebecca Doolan 03 5967 1277 0401 832 068 bec@bellrealestate.com.au

#### Property offered for sale

Address Including suburb and postcode

1570 Warburton Highway, Woori Yallock Vic 3139