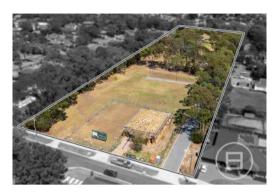

# Single residential property located in the Melbourne metropolitan area

### Section 47AF of the Estate Agents Act 1980

| Property offered to                | or sale      |       |                                     |                |       |          |             |              |
|------------------------------------|--------------|-------|-------------------------------------|----------------|-------|----------|-------------|--------------|
| Addres Including suburb ar postcod | nd Dot 10,   | 32 Ma | ajor Crescent, l                    | _ysterfield Vi | c 315 | 6        |             |              |
| Indicative selling p               | price        |       |                                     |                |       |          |             |              |
| For the meaning of th              | is price see | cons  | sumer.vic.gov.a                     | au/underquo    | ting  |          |             |              |
| Single price \$1                   | ,134,000     |       |                                     |                |       |          |             |              |
| Median sale price                  |              |       |                                     |                |       |          |             |              |
| Median price \$1,0                 | 00,000       | Pro   | pperty Type Va                      | cant land      |       | Suburb   | Lysterfield |              |
| Period - From 10/0                 | 12/2024      | to    | 09/02/2025                          | So             | ource | Property | / Data      |              |
| Comparable prope                   | erty sales   | (*Del | lete A or B be                      | elow as ap     | plica | ble)     |             |              |
|                                    | the estate a |       | s sold within tw<br>or agent's repr |                |       |          | •           |              |
| Address of compar                  | rable prope  | erty  |                                     |                |       | Pı       | ice         | Date of sale |
| 1                                  |              |       |                                     |                |       |          |             |              |
| 2                                  |              |       |                                     |                |       |          |             |              |
| 3                                  |              |       |                                     |                |       |          |             |              |
| OR                                 |              |       |                                     |                |       |          |             |              |
|                                    |              |       | epresentative ro<br>vo kilometres c | •              |       |          |             | •            |

This Statement of Information was prepared on:

Michael Fava 0419 167 934

Property Type: Land Land Size: 876 sqm approx Agent Comments Indicative Selling Price \$1,134,000 Median Land Price 10/02/2024 - 09/02/2025: \$1,000,000