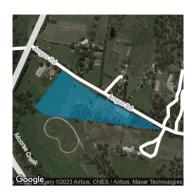

**Property Type:** Acerage **Land Size:** 35835 sqm approx

**Agent Comments** 

Indicative Selling Price \$1,900,000 - \$2,000,000 No median price available