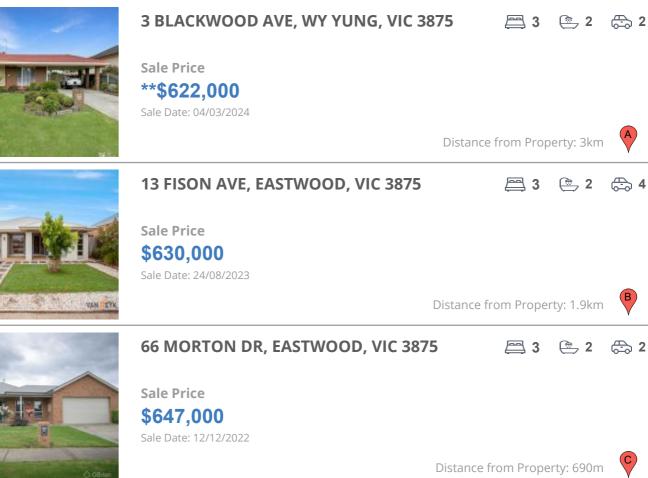

## **COMPARABLE PROPERTIES**

These are the three properties sold within five kilometres of the property for sale in the last 18 months that the estate agent or agent's representative considers to be most comparable to the property for sale.

#### **Comparable property sales**

These are the three properties sold within five kilometres of the property for sale in the last 18 months that the estate agent or agent's representative considers to be most comparable to the property for sale.

| Address of comparable property     | Price       | Date of sale |
|------------------------------------|-------------|--------------|
| 3 BLACKWOOD AVE, WY YUNG, VIC 3875 | **\$622,000 | 04/03/2024   |
| 13 FISON AVE, EASTWOOD, VIC 3875   | \$630,000   | 24/08/2023   |
| 66 MORTON DR, EASTWOOD, VIC 3875   | \$647,000   | 12/12/2022   |