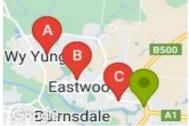

## **COMPARABLE PROPERTIES**

These are the three properties sold within five kilometres of the property for sale in the last 18 months that the estate agent or agent's representative considers to be most comparable to the property for sale.

#### **Comparable property sales**

These are the three properties sold within five kilometres of the property for sale in the last 18 months that the estate agent or agent's representative considers to be most comparable to the property for sale.