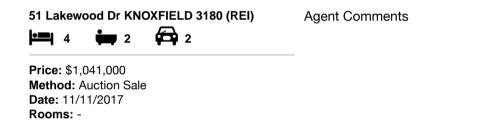

| Address of comparable property |                                    | Price       | Date of sale |
|--------------------------------|------------------------------------|-------------|--------------|
| 1                              | 51 Lakewood Dr KNOXFIELD 3180      | \$1,041,000 | 11/11/2017   |
| 2                              | 156 Wallace Rd WANTIRNA SOUTH 3152 | \$1,033,000 | 24/03/2018   |
| 3                              | 11 Paperbark PI KNOXFIELD 3180     | \$985,000   | 20/12/2017   |