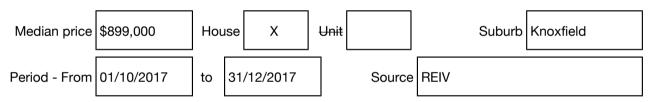

#### Median sale price

Rooms: Property Type: House (Res) Land Size: 726 sqm approx Agent Comments Dylan Hare 8720 6333 0431 630 741 dylan.hare@noeljones.com.au

Indicative Selling Price \$970,000 - \$1,060,000 Median House Price December quarter 2017: \$899,000