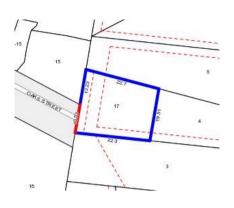

### Property offered for sale

| Address              | 17 Oaks Street, Lilydale Vic 3140 |
|----------------------|-----------------------------------|
| Including suburb and |                                   |
| postcode             |                                   |
|                      |                                   |
|                      |                                   |

Rooms:

Property Type: Land Land Size: 534 sqm approx

**Agent Comments** 

**Indicative Selling Price** \$590,000 - \$640,000 **Median House Price** December quarter 2017: \$753,500