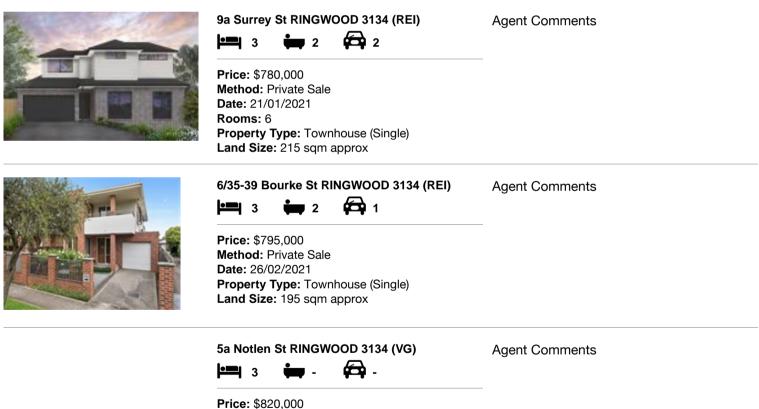

| Add | dress of comparable property    | Price     | Date of sale |
|-----|---------------------------------|-----------|--------------|
| 1   | 9a Surrey St RINGWOOD 3134      | \$780,000 | 21/01/2021   |
| 2   | 6/35-39 Bourke St RINGWOOD 3134 | \$795,000 | 26/02/2021   |
| 3   | 5a Notlen St RINGWOOD 3134      | \$820,000 | 05/11/2020   |

# **Comparable Properties**

Price: \$820,000 Method: Sale Date: 05/11/2020 Property Type: Flat/Unit/Apartment (Res) Land Size: 219 sqm approx

Account - Philip Webb

The information contained herein is to be used as a guide only. Although every care has been taken in the preparation of the information, we stress that particulars herein are for information only and do not constitute representations by the Owners or Agent. Sales data is provided as a guide to market activity, and we do not necessarily claim to have acted as the selling agent in these transactions.