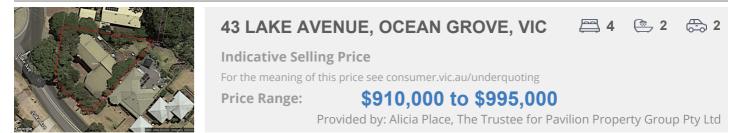

## Property offered for sale

Address Including suburb and postcode

43 LAKE AVENUE, OCEAN GROVE, VIC 3226

## Indicative selling price

For the meaning of this price see consumer.vic.gov.au/underquoting

Price Range:

\$910,000 to \$995,000