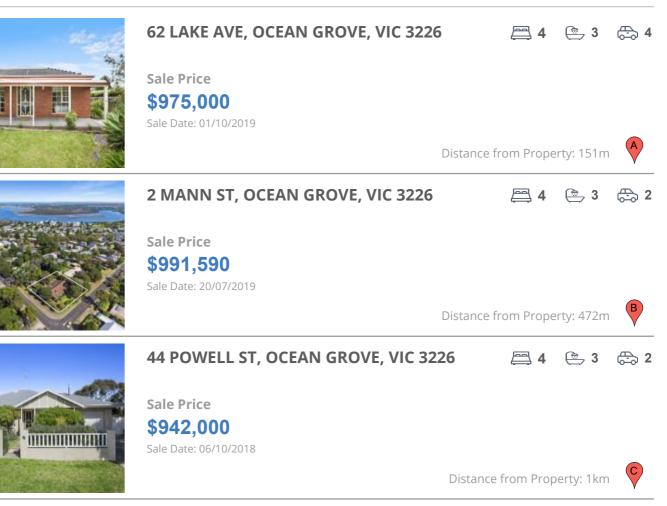

## **COMPARABLE PROPERTIES**

These are the three properties sold within five kilometres of the property for sale in the last 18 months that the estate agent or agent's representative considers to be most comparable to the property for sale.

#### **Comparable property sales**

These are the three properties sold within five kilometres of the property for sale in the last 18 months that the estate agent or agent's representative considers to be most comparable to the property for sale.

| Address of comparable property      | Price     | Date of sale |
|-------------------------------------|-----------|--------------|
| 62 LAKE AVE, OCEAN GROVE, VIC 3226  | \$975,000 | 01/10/2019   |
| 2 MANN ST, OCEAN GROVE, VIC 3226    | \$991,590 | 20/07/2019   |
| 44 POWELL ST, OCEAN GROVE, VIC 3226 | \$942,000 | 06/10/2018   |