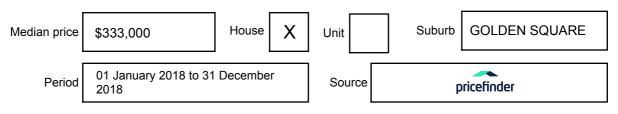

expressed as a single price, or as a price range with the difference between the upper and lower amounts not more than 10% of the lower amount.

This Statement of Information must be provided to a prospective buyer within two business days of a request and displayed at any open for inspection for the property for sale.

It is recommended that the address of the property being offered for sale be checked at

services.land.vic.gov.au/landchannel/content/addressSearch before being entered in this Statement of Information.

### Property offered for sale

Address Including suburb and postcode

29 GRESHAM COURT, GOLDEN SQUARE, VIC 3555

### Indicative selling price

For the meaning of this price see consumer.vic.gov.au/underquoting

Price Range:

\$340,000 to \$360,000

#### Median sale price



#### **Comparable property sales**

These are the three properties sold within five kilometres of the property for sale in the last 18 months that the estate agent or agent's representative considers to be most comparable to the property for sale.

| Address of comparable property           | Price     | Date of sale |
|------------------------------------------|-----------|--------------|
| 12 MAGAZINE BVD, GOLDEN SQUARE, VIC 3555 | \$333,000 | 25/05/2018   |
| 2 OAKES PL, GOLDEN SQUARE, VIC 3555      | \$360,000 | 15/01/2018   |
| 20 ELLIOTT ST, GOLDEN SQUARE, VIC 3555   | \$350,000 | 10/04/2018   |