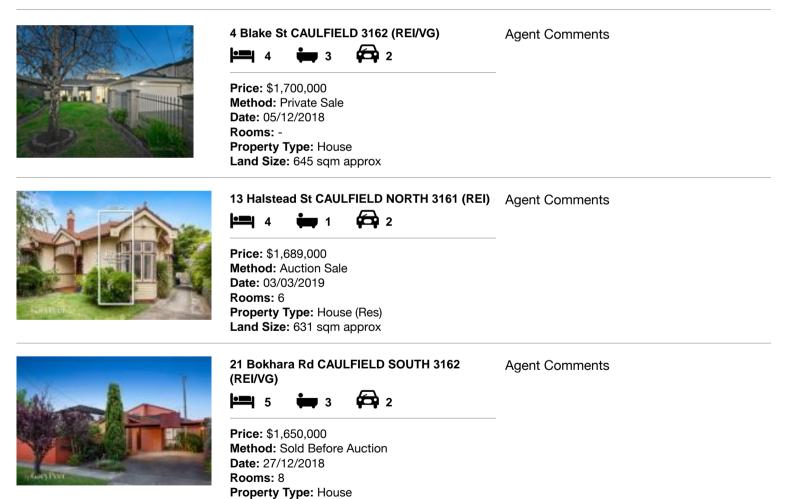

#### Comparable property sales (\*Delete A or B below as applicable)

**A**\* These are the three properties sold within two kilometres of the property for sale in the last six months that the estate agent or agent's representative considers to be most comparable to the property for sale.

| Address of comparable property |                                     | Price       | Date of sale |
|--------------------------------|-------------------------------------|-------------|--------------|
| 1                              | 4 Blake St CAULFIELD 3162           | \$1,700,000 | 05/12/2018   |
| 2                              | 13 Halstead St CAULFIELD NORTH 3161 | \$1,689,000 | 03/03/2019   |
| 3                              | 21 Bokhara Rd CAULFIELD SOUTH 3162  | \$1,650,000 | 27/12/2018   |

### **Comparable Properties**

Account - hockingstuart | P: 03 8532 5200 | F: 03 9532 4018

Land Size: 631 sqm approx