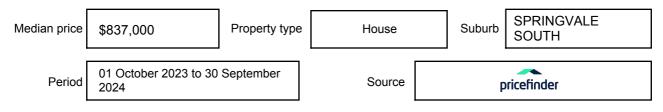

# **MEDIAN SALE PRICE**

# **SPRINGVALE SOUTH, VIC, 3172**

Suburb Median Sale Price (House)

\$837,000

01 October 2023 to 30 September 2024

Provided by: pricefinder