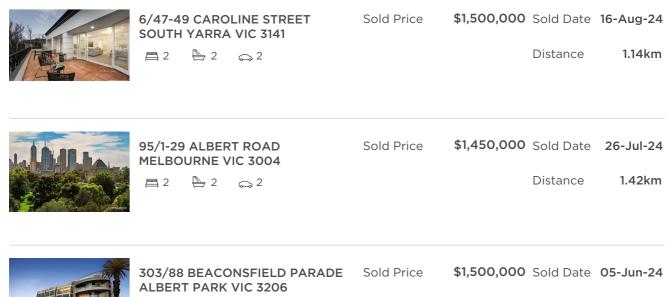

| Address of comparable property                  | Price       | Date of sale |
|-------------------------------------------------|-------------|--------------|
| 6/47-49 CAROLINE STREET SOUTH YARRA VIC 3141    | \$1,500,000 | 16-Aug-24    |
| 95/1-29 ALBERT ROAD MELBOURNE VIC 3004          | \$1,450,000 | 26-Jul-24    |
| 303/88 BEACONSFIELD PARADE ALBERT PARK VIC 3206 | \$1,500,000 | 05-Jun-24    |