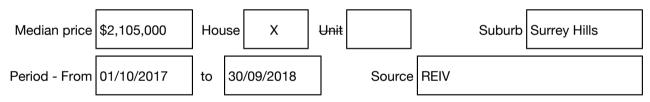

#### Median sale price

### hockingstuart

Rooms: Property Type: House (Res) Agent Comments Indicative Selling Price \$1,675,000 Median House Price Year ending September 2018: \$2,105,000