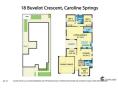

| Address of comparable property                | Price     | Date of sale |
|-----------------------------------------------|-----------|--------------|
| 22 Drummond Street Caroline Springs VIC 3023  | \$670,000 | 08-Apr-21    |
| 10 Holcolme Street Caroline Springs VIC 3023  | \$660,000 | 28-Mar-21    |
| 18 Buvelot Crescent Caroline Springs VIC 3023 | \$690,000 | 20-Feb-21    |

VIC 3023

\*\$660,000 Sold Date 28-Mar-21

Distance 0.6km

18 Buvelot Crescent Caroline Springs VIC 3023

₾ 2

**=** 4

Sold Price

\$690,000 Sold Date 20-Feb-21

Distance 0.73km

**RS** = Recent sale

UN = Undisclosed Sale

DISCLAIMER Whilst all reasonable effort is made to ensure the information in this publication is current, CoreLogic does not warrant the accuracy or completeness of the data and information contained in this publication and to the full extent not prohibited by law excludes all for any loss or damage arising in connection with the data and information contained in this publication.