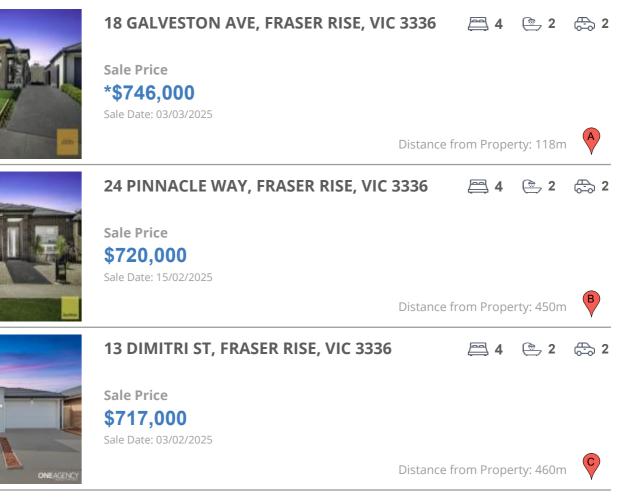

## **COMPARABLE PROPERTIES**

These are the three properties sold within two kilometres of the property for sale in the last six months that the estate agent or agents representative considers to be most comparable to the property for sale.

#### **Comparable property sales**

These are the three properties sold within two kilometres of the property for sale in the last six months that the estate agent or agents representative considers to be most comparable to the property for sale.

| Address of comparable property          | Price      | Date of sale |
|-----------------------------------------|------------|--------------|
| 18 GALVESTON AVE, FRASER RISE, VIC 3336 | *\$746,000 | 03/03/2025   |
| 24 PINNACLE WAY, FRASER RISE, VIC 3336  | \$720,000  | 15/02/2025   |
| 13 DIMITRI ST, FRASER RISE, VIC 3336    | \$717,000  | 03/02/2025   |