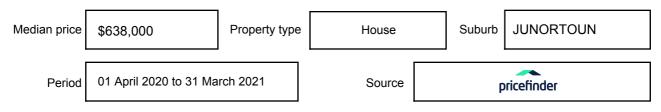

## **MEDIAN SALE PRICE**

## JUNORTOUN, VIC, 3551

Suburb Median Sale Price (House)

\$638,000

01 April 2020 to 31 March 2021

Provided by: pricefinder