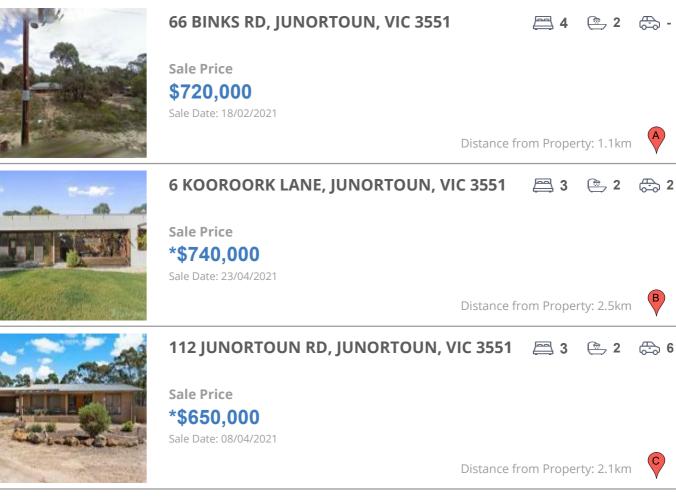

## **COMPARABLE PROPERTIES**

These are the three properties sold within five kilometres of the property for sale in the last 18 months that the estate agent or agent's representative considers to be most comparable to the property for sale.

#### **Comparable property sales**

These are the three properties sold within five kilometres of the property for sale in the last 18 months that the estate agent or agent's representative considers to be most comparable to the property for sale.

| Address of comparable property        | Price      | Date of sale |
|---------------------------------------|------------|--------------|
| 66 BINKS RD, JUNORTOUN, VIC 3551      | \$720,000  | 18/02/2021   |
| 6 KOOROORK LANE, JUNORTOUN, VIC 3551  | *\$740,000 | 23/04/2021   |
| 112 JUNORTOUN RD, JUNORTOUN, VIC 3551 | *\$650,000 | 08/04/2021   |