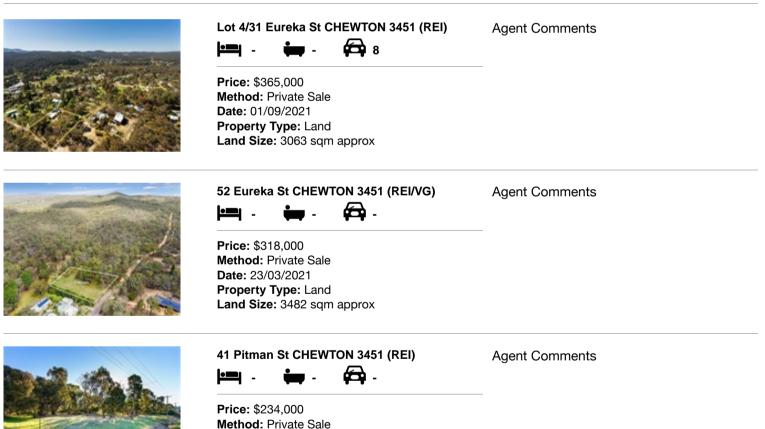

| Ade | dress of comparable property    | Price     | Date of sale |
|-----|---------------------------------|-----------|--------------|
| 1   | Lot 4/31 Eureka St CHEWTON 3451 | \$365,000 | 01/09/2021   |
| 2   | 52 Eureka St CHEWTON 3451       | \$318,000 | 23/03/2021   |
| 3   | 41 Pitman St CHEWTON 3451       | \$234,000 | 01/09/2021   |

# **Comparable Properties**

Price: \$234,000 Method: Private Sale Date: 01/09/2021 Property Type: Land Land Size: 739 sqm approx