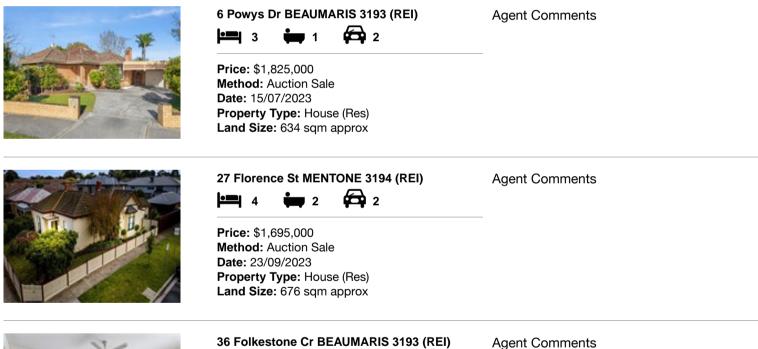

| Ade | dress of comparable property    | Price       | Date of sale |
|-----|---------------------------------|-------------|--------------|
| 1   | 6 Powys Dr BEAUMARIS 3193       | \$1,825,000 | 15/07/2023   |
| 2   | 27 Florence St MENTONE 3194     | \$1,695,000 | 23/09/2023   |
| 3   | 36 Folkestone Cr BEAUMARIS 3193 | \$1,650,000 | 09/10/2023   |

# **Comparable Properties**

**6** 2 3 1

Price: \$1,650,000 Method: Private Sale Date: 09/10/2023 Property Type: House Land Size: 646 sqm approx