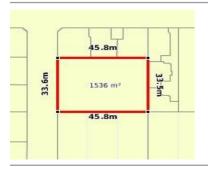

## Property offered for sale

Address Including suburb and postcode

302/92 MAROONDAH HIGHWAY, RINGWOOD, VIC 3134