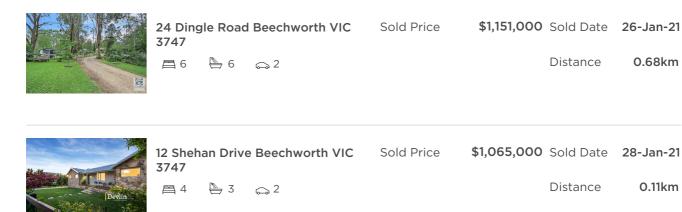

### Comparable property sales (\*Delete A or B below as applicable)

**A\*** These are the three properties sold within five kilometres of the property for sale in the last 18 months that the estate agent or agent's representative considers to be most comparable to the property for sale.

| Address of comparable property       | Price       | Date of sale |  |
|--------------------------------------|-------------|--------------|--|
| 24 Dingle Road Beechworth VIC 3747   | \$1,151,000 | 26-Jan-21    |  |
| 12 Shehan Drive Beechworth VIC 3747  | \$1,065,000 | 28-Jan-21    |  |
| 29 Malakoff Road Beechworth VIC 3747 | \$1,100,000 | 07-Sep-20    |  |