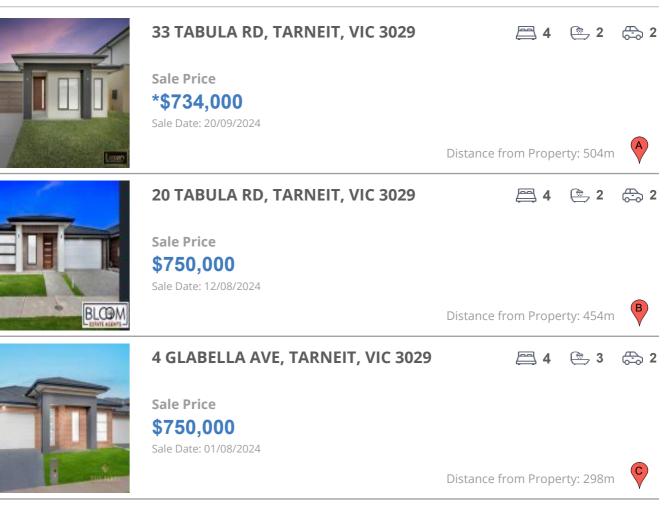

# **COMPARABLE PROPERTIES**

These are the three properties sold within two kilometres of the property for sale in the last six months that the estate agent or agents representative considers to be most comparable to the property for sale.

### **Comparable property sales**

These are the three properties sold within two kilometres of the property for sale in the last six months that the estate agent or agents representative considers to be most comparable to the property for sale.

| Address of comparable property    | Price      | Date of sale |
|-----------------------------------|------------|--------------|
| 33 TABULA RD, TARNEIT, VIC 3029   | *\$734,000 | 20/09/2024   |
| 20 TABULA RD, TARNEIT, VIC 3029   | \$750,000  | 12/08/2024   |
| 4 GLABELLA AVE, TARNEIT, VIC 3029 | \$750,000  | 01/08/2024   |