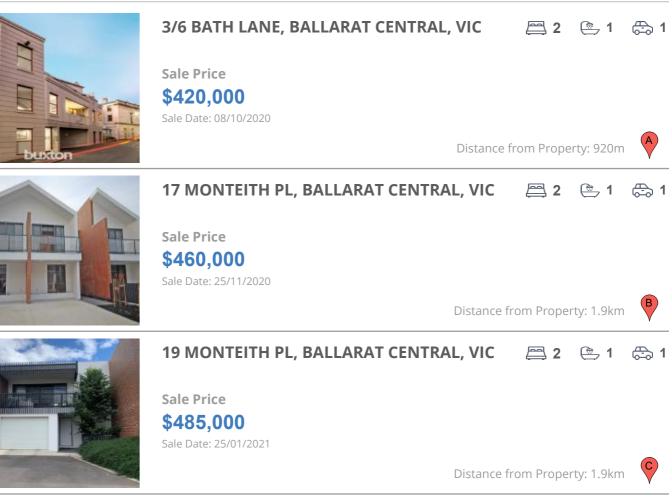

# **COMPARABLE PROPERTIES**

These are the three properties sold within five kilometres of the property for sale in the last 18 months that the estate agent or agent's representative considers to be most comparable to the property for sale.

#### **Comparable property sales**

These are the three properties sold within five kilometres of the property for sale in the last 18 months that the estate agent or agent's representative considers to be most comparable to the property for sale.

| Address of comparable property             | Price     | Date of sale |
|--------------------------------------------|-----------|--------------|
| 3/6 BATH LANE, BALLARAT CENTRAL, VIC 3350  | \$420,000 | 08/10/2020   |
| 17 MONTEITH PL, BALLARAT CENTRAL, VIC 3350 | \$460,000 | 25/11/2020   |
| 19 MONTEITH PL, BALLARAT CENTRAL, VIC 3350 | \$485,000 | 25/01/2021   |