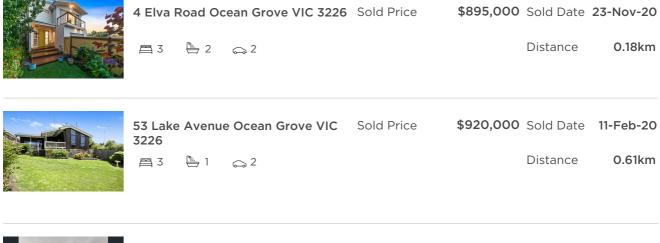

| Address of comparable property         | Price Date of sale |           |  |
|----------------------------------------|--------------------|-----------|--|
| 4 Elva Road Ocean Grove VIC 3226       | \$895,000          | 23-Nov-20 |  |
| 53 Lake Avenue Ocean Grove VIC 3226    | \$920,000          | 11-Feb-20 |  |
| 21 Madeley Street Ocean Grove VIC 3226 | \$880,000          | 28-Aug-20 |  |