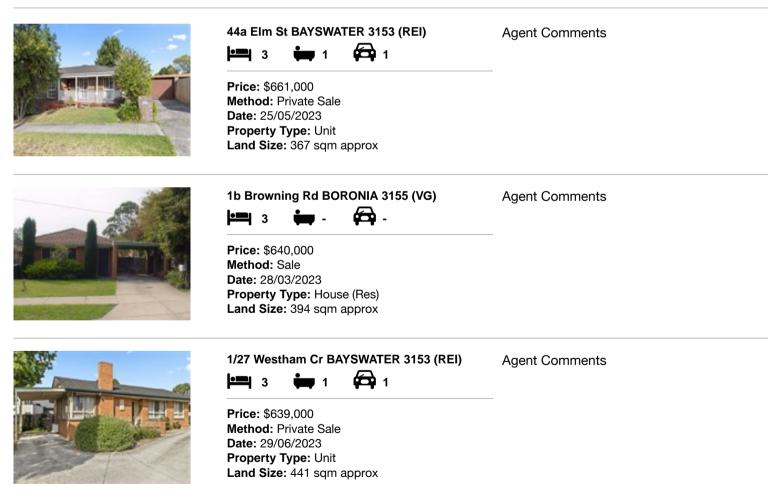

#### Comparable property sales (\*Delete A or B below as applicable)

A\* These are the three properties sold within two kilometres of the property for sale in the last six months that the estate agent or agent's representative considers to be most comparable to the property for sale.

| Add | dress of comparable property   | Price     | Date of sale |
|-----|--------------------------------|-----------|--------------|
| 1   | 44a Elm St BAYSWATER 3153      | \$661,000 | 25/05/2023   |
| 2   | 1b Browning Rd BORONIA 3155    | \$640,000 | 28/03/2023   |
| 3   | 1/27 Westham Cr BAYSWATER 3153 | \$639,000 | 29/06/2023   |