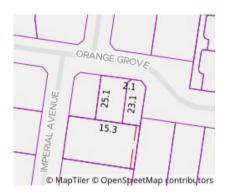

#### Property offered for sale

Address Including suburb and postcode

2/83 Orange Grove, Bayswater Vic 3153

12/07/2023 14:00

2/83 Orange Grove, Bayswater Vic 3153

Rooms: 5 Property Type: Flat Land Size: 386.944 sqm approx Agent Comments Indicative Selling Price \$595,000 - \$645,000 Median House Price March quarter 2023: \$850,000