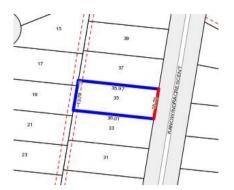

## Single residential property located in the Melbourne metropolitan area

|                                       | Section 47AF of the Estate Agents Act 198 |               |                 |            |           |                                            |                 |  |
|---------------------------------------|-------------------------------------------|---------------|-----------------|------------|-----------|--------------------------------------------|-----------------|--|
| Property offer                        | ed for sa                                 | ale           |                 |            |           |                                            |                 |  |
| Address Including suburb and postcode |                                           | 85 Kanowind   | dra Crescent, ( | Greensbor  | ough Vic  | : 3088                                     |                 |  |
| Indicative sell                       | ing price                                 | •             |                 |            |           |                                            |                 |  |
| For the meaning                       | of this pri                               | ice see cons  | sumer.vic.gov.  | au/underc  | quoting   |                                            |                 |  |
| Single pric                           | e \$679,00                                | 00            |                 |            |           |                                            |                 |  |
| Median sale p                         | rice                                      |               |                 |            |           |                                            |                 |  |
| Median price                          | \$815,000                                 | Hou           | use X           | Unit       |           | Suburb                                     | Greensborough   |  |
| Period - From                         | - From 01/07/2018 to 30/09/2018 Source    |               |                 |            | Source    | REIV                                       |                 |  |
| Comparable p                          | roperty s                                 | sales (*Del   | lete A or B b   | elow as    | applica   | ble)                                       |                 |  |
| months                                |                                           | estate agent  |                 |            |           | ne property for sale<br>ers to be most cor |                 |  |
| Address of comparable property        |                                           |               |                 |            |           | Price                                      | Date of sale    |  |
| 1                                     |                                           |               |                 |            |           |                                            |                 |  |
| 2                                     |                                           |               |                 |            |           |                                            |                 |  |
| 3                                     |                                           |               |                 |            |           |                                            |                 |  |
| OR                                    |                                           |               |                 |            |           |                                            |                 |  |
| B* The est                            | ate agent o                               | or agent's re | epresentative   | reasonably | v believe | s that fewer than t                        | hree comparable |  |