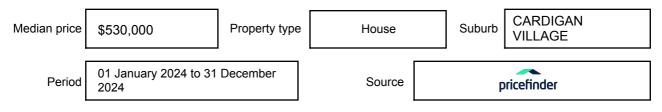

essed as a single price, or as a price range with the difference between the upper and lower amounts not more than 10% of the lower amount.

This Statement of Information must be provided to a prospective buyer within two business days of a request and displayed at any open for inspection for the property for sale.

It is recommended that the address of the property being offered for sale be checked at

services.land.vic.gov.au/landchannel/content/addressSearch before being entered in this Statement of Information.

### Property offered for sale

Address Including suburb and postcode

11 LYTTLE CRESCENT, CARDIGAN VILLAGE, VIC 3352

### Indicative selling price

For the meaning of this price see consumer.vic.gov.au/underquoting

Price Range:

\$930,000 to \$970,000

#### Median sale price



#### **Comparable property sales**

These are the three properties sold within five kilometres of the property for sale in the last 18 months that the estate agent or agents representative considers to be most comparable to the property for sale.

| Address of comparable property           | Price      | Date of sale |
|------------------------------------------|------------|--------------|
| 3 MAXWELL ST, CARDIGAN VILLAGE, VIC 3352 | *\$925,000 | 17/01/2025   |
| 32 FURNESS DR, CARDIGAN, VIC 3352        | *\$950,000 | 15/11/2024   |
| 27 MAXWELL ST, CARDIGAN, VIC 3352        | \$975,000  | 06/11/2024   |

This Statement of Information was prepared on: 25/

25/02/2025