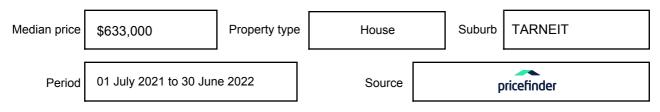

be expressed as a single price, or as a price range with the difference between the upper and lower amounts not more than 10% of the lower amount.

This Statement of Information must be provided to a prospective buyer within two business days of a request and displayed at any open for inspection for the property for sale.

It is recommended that the address of the property being offered for sale be checked at

services.land.vic.gov.au/landchannel/content/addressSearch before being entered in this Statement of Information.

### Property offered for sale

Address Including suburb and postcode

39 BRIDPORT CIRCUIT, TARNEIT, VIC 3029

### Indicative selling price

For the meaning of this price see consumer.vic.gov.au/underquoting

Price Range:

\$745,000 to \$755,000

#### Median sale price



#### **Comparable property sales**

These are the three properties sold within two kilometres of the property for sale in the last six months that the estate agent or agent's representative considers to be most comparable to the property for sale.

| Address of comparable property     | Price     | Date of sale |
|------------------------------------|-----------|--------------|
| 12 BRIDPORT CCT, TARNEIT, VIC 3029 | \$707,000 | 29/04/2022   |
| 1 HILLCREST PDE, TARNEIT, VIC 3029 | \$780,000 | 21/03/2022   |
| 3 NANKEEN WAY, TARNEIT, VIC 3029   | \$780,000 | 03/10/2021   |

This Statement of Information was prepared on: 07/

07/07/2022