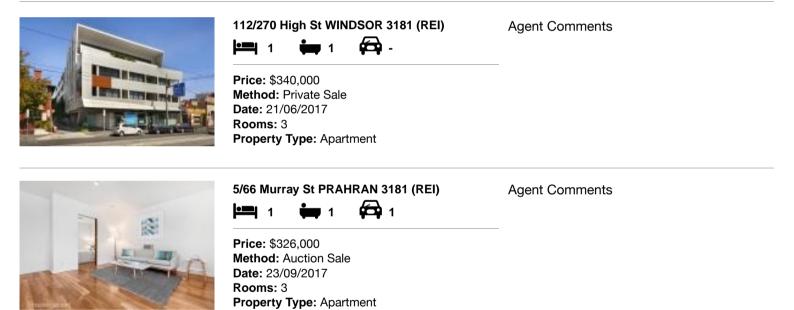

| Address of comparable property |                                    | Price     | Date of sale |
|--------------------------------|------------------------------------|-----------|--------------|
| 1                              | 112/270 High St WINDSOR 3181       | \$340,000 | 21/06/2017   |
| 2                              | 5/66 Murray St PRAHRAN 3181        | \$326,000 | 23/09/2017   |
| 3                              | 2/219 Williams Rd SOUTH YARRA 3141 | \$312,000 | 24/10/2017   |