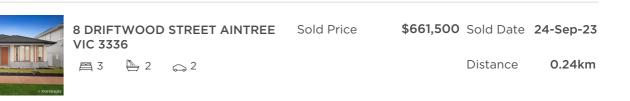

to

| Address of comparable property      | Price     | Date of sale |  |
|-------------------------------------|-----------|--------------|--|
| 42 SIGNAL CIRCUIT AINTREE VIC 3336  | \$600,000 | 04-Jun-24    |  |
| 30 BULLION DRIVE AINTREE VIC 3336   | \$635,000 | 12-May-23    |  |
| 8 DRIFTWOOD STREET AINTREE VIC 3336 | \$661,500 | 24-Sep-23    |  |