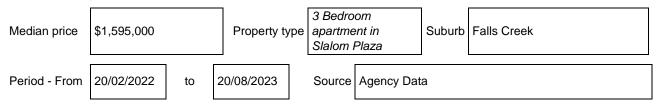

## Median sale price

| Address of comparable property                         | Price       | Date of sale |
|--------------------------------------------------------|-------------|--------------|
| St Falls E503, 17 Bogong High Plains Road, Falls Creek | \$950,000   | 18/07/2023   |
| St Falls W401, 17 Bogong High Plains Road, Falls Creek | \$2,400,000 | 17/07/2023   |
| High Plains 2, 5 Slalom Street, Falls Creek, Victoria  | \$1,435,000 | 03/03/2023   |