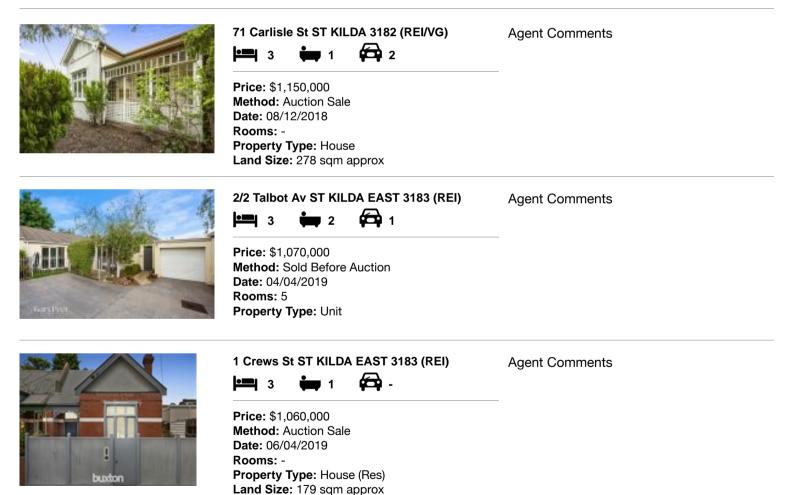

#### Comparable property sales (\*Delete A or B below as applicable)

A\* These are the three properties sold within two kilometres of the property for sale in the last six months that the estate agent or agent's representative considers to be most comparable to the property for sale.

| Address of comparable property |                                  | Price       | Date of sale |
|--------------------------------|----------------------------------|-------------|--------------|
| 1                              | 71 Carlisle St ST KILDA 3182     | \$1,150,000 | 08/12/2018   |
| 2                              | 2/2 Talbot Av ST KILDA EAST 3183 | \$1,070,000 | 04/04/2019   |
| 3                              | 1 Crews St ST KILDA EAST 3183    | \$1,060,000 | 06/04/2019   |