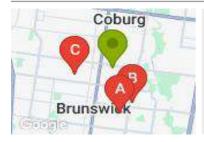

# **COMPARABLE PROPERTIES**

These are the three properties sold within two kilometres of the property for sale in the last six months that the estate agent or agents representative considers to be most comparable to the property for sale.

### **Comparable property sales**

These are the three properties sold within two kilometres of the property for sale in the last six months that the estate agent or agents representative considers to be most comparable to the property for sale.

| Address of comparable property              | Price       | Date of sale |
|---------------------------------------------|-------------|--------------|
| 21/178-180 VICTORIA ST, BRUNSWICK, VIC 3056 | \$432,000   | 09/01/2025   |
| 7/3 HICKFORD ST, BRUNSWICK EAST, VIC 3057   | **\$400,000 | 24/12/2024   |
| 9/38 CANBERRA ST, BRUNSWICK, VIC 3056       | \$405,000   | 16/09/2024   |