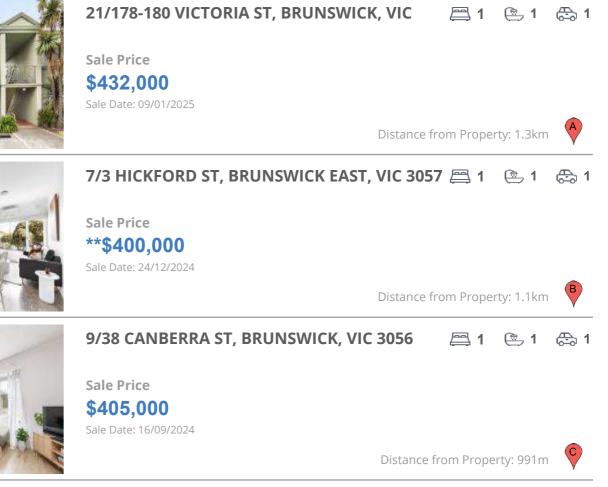

### **Comparable property sales**

These are the three properties sold within two kilometres of the property for sale in the last six months that the estate agent or agents representative considers to be most comparable to the property for sale.

| Address of comparable property              | Price       | Date of sale |
|---------------------------------------------|-------------|--------------|
| 21/178-180 VICTORIA ST, BRUNSWICK, VIC 3056 | \$432,000   | 09/01/2025   |
| 7/3 HICKFORD ST, BRUNSWICK EAST, VIC 3057   | **\$400,000 | 24/12/2024   |
| 9/38 CANBERRA ST, BRUNSWICK, VIC 3056       | \$405,000   | 16/09/2024   |